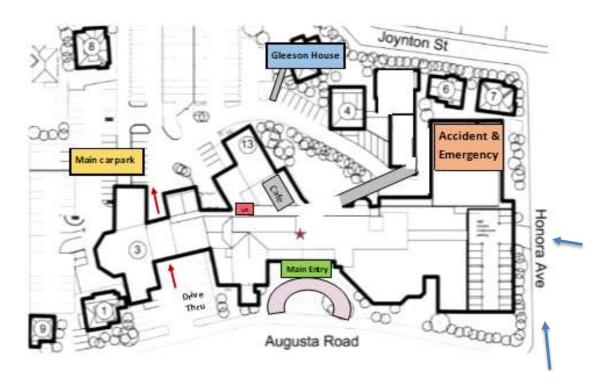

#### Where to come:

### Calvary Lenah Valley Hospital 49 Augusta Rd, Lenah Valley, TAS 7008

Please go directly to Gleeson House

## Where to park:

To access Calvary Medical Group, turn down Honora Avenue and turn left into the Emergency Department. Continue along the driveway to find Gleeson House on your right (the cream coloured building).