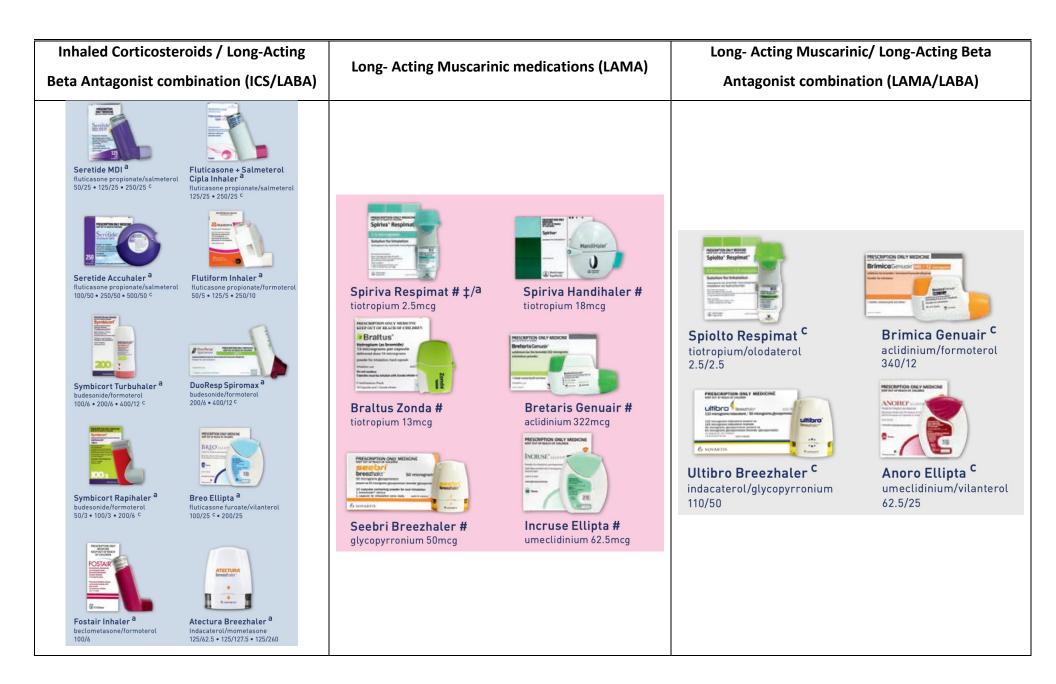

# Name of medications (See pages 4 - 6 for picture references)

| Short-Acting<br>Beta Antagonist<br>(SABA)                                             | Inhaled<br>Corticosteroids (ICS)                                                                                                                                                                                                                                   | Long-Acting Beta<br>Antagonist (LABA)                  | Inhaled Corticosteroids / Long-<br>Acting Beta Antagonist<br>combination (ICS/LABA)                                                                                                                                                                           | Long- Acting<br>Muscarinic<br>medications (LAMA)                                                                                                                       | Long- Acting Muscarinic/ Long-Acting Beta Antagonist combination (LAMA/LABA)                                     |
|---------------------------------------------------------------------------------------|--------------------------------------------------------------------------------------------------------------------------------------------------------------------------------------------------------------------------------------------------------------------|--------------------------------------------------------|---------------------------------------------------------------------------------------------------------------------------------------------------------------------------------------------------------------------------------------------------------------|------------------------------------------------------------------------------------------------------------------------------------------------------------------------|------------------------------------------------------------------------------------------------------------------|
| <ul><li>Ventolin</li><li>Asmol</li><li>Bricanyl</li><li>Airomir</li></ul>             | <ul> <li>Flixotide         <ul> <li>Inhaler or</li> <li>Accuhaler</li> </ul> </li> <li>QVAR Inhaler         <ul> <li>Autohaler</li> </ul> </li> <li>Fluticasone         <ul> <li>Cipla</li> </ul> </li> <li>Pulmicort</li> <li>Alvesco</li> <li>Arnuity</li> </ul> | <ul><li>Oxis</li><li>Serevent</li><li>Onbrez</li></ul> | <ul> <li>Seretide MDI or Accuhaler</li> <li>Fluticasone Salmeterol</li> <li>Flutiform Inhaler</li> <li>Symbicort Turbuhaler or<br/>Rapihaler</li> <li>DuoResp Spiromax</li> <li>Breo Ellipta</li> <li>Fostair Inhaler</li> <li>Atectura Breezhaler</li> </ul> | <ul> <li>Spiriva Respimat         or Handihaler</li> <li>Braltus Zona</li> <li>Bretaris Genuair</li> <li>Seebri         Breezhaler</li> <li>Incruse Ellipta</li> </ul> | <ul> <li>Spiolto Respimat</li> <li>Brimica Genuair</li> <li>Ultibro Breezhaler</li> <li>Anoro Ellipta</li> </ul> |
| ICS/LAMA/LABA                                                                         |                                                                                                                                                                                                                                                                    | Short-Acting Muscarinic medications (SAMA)             |                                                                                                                                                                                                                                                               | Non-Steroidal Preventers                                                                                                                                               |                                                                                                                  |
| <ul><li>Trelegy Ellipta</li><li>Enerzair Breezhaler</li><li>Trimbow Inhaler</li></ul> |                                                                                                                                                                                                                                                                    | Atrovent Metered Aerosol                               |                                                                                                                                                                                                                                                               | Montelukast Tablet                                                                                                                                                     |                                                                                                                  |

### **Picture of medications**