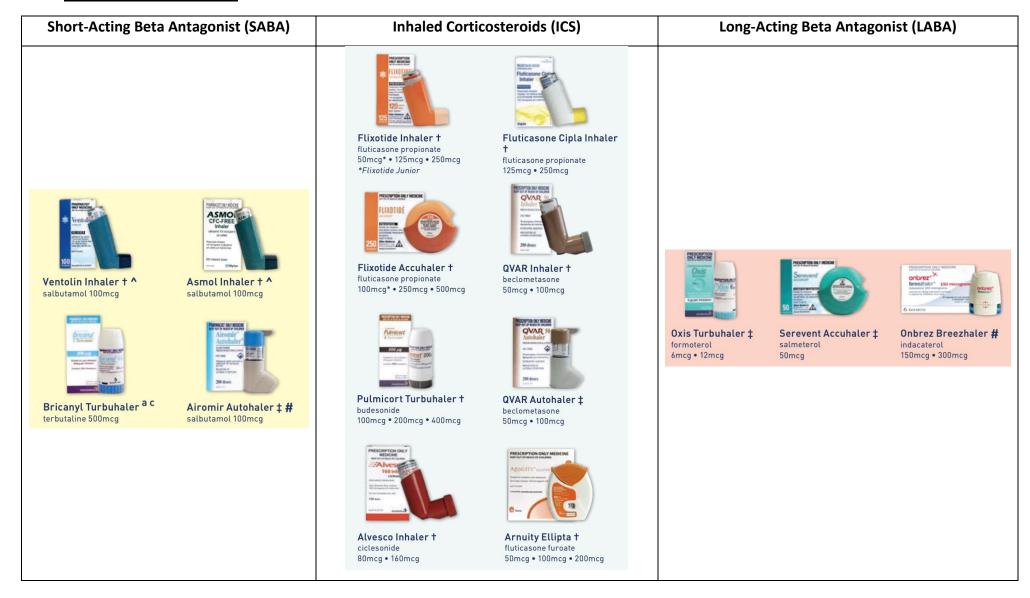

# Name of medications (See pages 4 - 6 for picture references)

| Short-Acting<br>Beta Antagonist<br>(SABA)                                             | Inhaled<br>Corticosteroids (ICS)                                                                                                                                                                                                                                   | Long-Acting Beta<br>Antagonist (LABA)                  | Inhaled Corticosteroids / Long-<br>Acting Beta Antagonist<br>combination (ICS/LABA)                                                                                                                                                                           | Long- Acting<br>Muscarinic<br>medications (LAMA)                                                                                                                       | Long- Acting Muscarinic/ Long-Acting Beta Antagonist combination (LAMA/LABA)                                     |
|---------------------------------------------------------------------------------------|--------------------------------------------------------------------------------------------------------------------------------------------------------------------------------------------------------------------------------------------------------------------|--------------------------------------------------------|---------------------------------------------------------------------------------------------------------------------------------------------------------------------------------------------------------------------------------------------------------------|------------------------------------------------------------------------------------------------------------------------------------------------------------------------|------------------------------------------------------------------------------------------------------------------|
| <ul><li>Ventolin</li><li>Asmol</li><li>Bricanyl</li><li>Airomir</li></ul>             | <ul> <li>Flixotide         <ul> <li>Inhaler or</li> <li>Accuhaler</li> </ul> </li> <li>QVAR Inhaler         <ul> <li>Autohaler</li> </ul> </li> <li>Fluticasone         <ul> <li>Cipla</li> </ul> </li> <li>Pulmicort</li> <li>Alvesco</li> <li>Arnuity</li> </ul> | <ul><li>Oxis</li><li>Serevent</li><li>Onbrez</li></ul> | <ul> <li>Seretide MDI or Accuhaler</li> <li>Fluticasone Salmeterol</li> <li>Flutiform Inhaler</li> <li>Symbicort Turbuhaler or<br/>Rapihaler</li> <li>DuoResp Spiromax</li> <li>Breo Ellipta</li> <li>Fostair Inhaler</li> <li>Atectura Breezhaler</li> </ul> | <ul> <li>Spiriva Respimat         or Handihaler</li> <li>Braltus Zona</li> <li>Bretaris Genuair</li> <li>Seebri         Breezhaler</li> <li>Incruse Ellipta</li> </ul> | <ul> <li>Spiolto Respimat</li> <li>Brimica Genuair</li> <li>Ultibro Breezhaler</li> <li>Anoro Ellipta</li> </ul> |
| ICS/LAMA/LABA                                                                         |                                                                                                                                                                                                                                                                    | Short-Acting Muscarinic medications (SAMA)             |                                                                                                                                                                                                                                                               | Non-Steroidal Preventers                                                                                                                                               |                                                                                                                  |
| <ul><li>Trelegy Ellipta</li><li>Enerzair Breezhaler</li><li>Trimbow Inhaler</li></ul> |                                                                                                                                                                                                                                                                    | Atrovent Metered Aerosol                               |                                                                                                                                                                                                                                                               | Montelukast Tablet                                                                                                                                                     |                                                                                                                  |

### **Picture of medications**