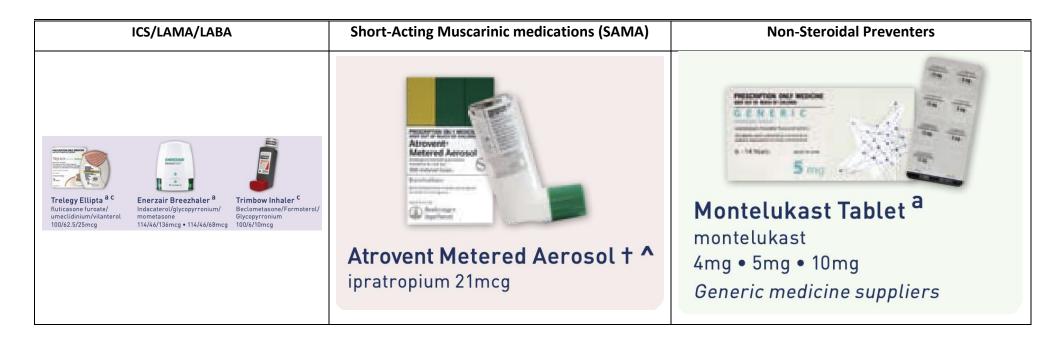

# Name of medications (See pages 4 - 6 for picture references)

| Short-Acting<br>Beta Antagonist<br>(SABA)                                             | Inhaled<br>Corticosteroids (ICS)                                                                                                                                                                                                                                   | Long-Acting Beta<br>Antagonist (LABA)                  | Inhaled Corticosteroids / Long-<br>Acting Beta Antagonist<br>combination (ICS/LABA)                                                                                                                                                                           | Long- Acting<br>Muscarinic<br>medications (LAMA)                                                                                                                       | Long- Acting Muscarinic/ Long-Acting Beta Antagonist combination (LAMA/LABA)                                     |
|---------------------------------------------------------------------------------------|--------------------------------------------------------------------------------------------------------------------------------------------------------------------------------------------------------------------------------------------------------------------|--------------------------------------------------------|---------------------------------------------------------------------------------------------------------------------------------------------------------------------------------------------------------------------------------------------------------------|------------------------------------------------------------------------------------------------------------------------------------------------------------------------|------------------------------------------------------------------------------------------------------------------|
| <ul><li>Ventolin</li><li>Asmol</li><li>Bricanyl</li><li>Airomir</li></ul>             | <ul> <li>Flixotide         <ul> <li>Inhaler or</li> <li>Accuhaler</li> </ul> </li> <li>QVAR Inhaler         <ul> <li>Autohaler</li> </ul> </li> <li>Fluticasone         <ul> <li>Cipla</li> </ul> </li> <li>Pulmicort</li> <li>Alvesco</li> <li>Arnuity</li> </ul> | <ul><li>Oxis</li><li>Serevent</li><li>Onbrez</li></ul> | <ul> <li>Seretide MDI or Accuhaler</li> <li>Fluticasone Salmeterol</li> <li>Flutiform Inhaler</li> <li>Symbicort Turbuhaler or<br/>Rapihaler</li> <li>DuoResp Spiromax</li> <li>Breo Ellipta</li> <li>Fostair Inhaler</li> <li>Atectura Breezhaler</li> </ul> | <ul> <li>Spiriva Respimat         or Handihaler</li> <li>Braltus Zona</li> <li>Bretaris Genuair</li> <li>Seebri         Breezhaler</li> <li>Incruse Ellipta</li> </ul> | <ul> <li>Spiolto Respimat</li> <li>Brimica Genuair</li> <li>Ultibro Breezhaler</li> <li>Anoro Ellipta</li> </ul> |
| ICS/LAMA/LABA                                                                         |                                                                                                                                                                                                                                                                    | Short-Acting Muscarinic medications (SAMA)             |                                                                                                                                                                                                                                                               | Non-Steroidal Preventers                                                                                                                                               |                                                                                                                  |
| <ul><li>Trelegy Ellipta</li><li>Enerzair Breezhaler</li><li>Trimbow Inhaler</li></ul> |                                                                                                                                                                                                                                                                    | Atrovent Metered Aerosol                               |                                                                                                                                                                                                                                                               | Montelukast Tablet                                                                                                                                                     |                                                                                                                  |

### **Picture of medications**